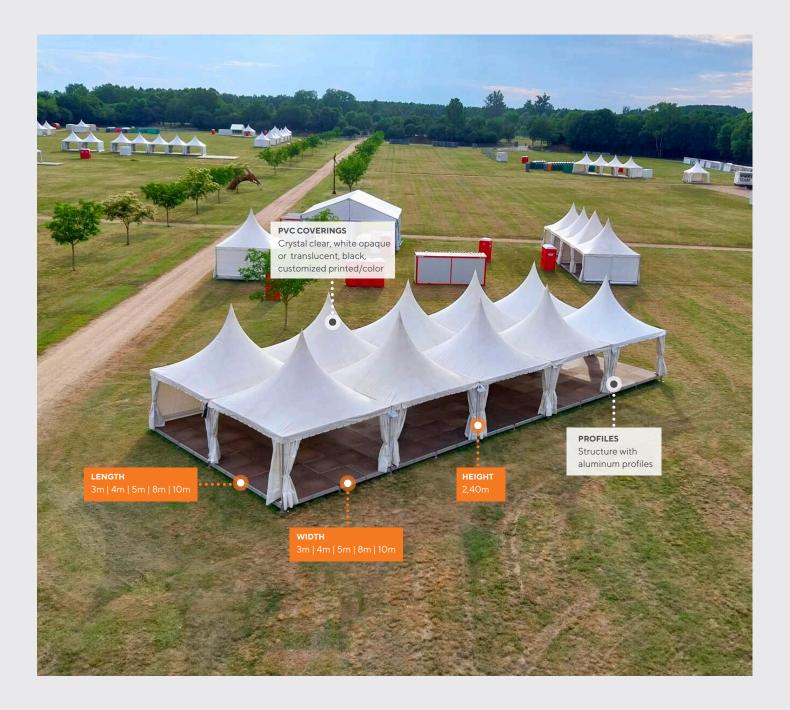

## THE PAGODA

Pagoda tents are a versatile and adaptable solution to create a modern and clean design. The conical shape of these structures creates an elegant and unique environment.

The pagodas are frequently chosen for business events, like trade shows, exhibitions, and product launches.

They are compact but have a useful space available. It's possible to connect multiple pagodas to create an extensive landscape.

Fast and easy installation and tested stability are the main advantages of these structures.